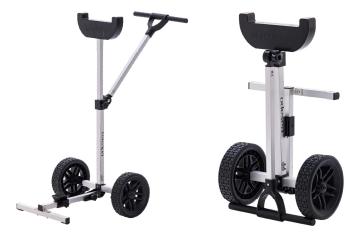

## OdeSea TX-65 outboard motor trolley

The smart solution to handle your outboard motor

Traditional outboard trolleys are too large and heavy, difficult to use and almost impossible to carry around in the trunk of a car or stow away on a boat. The ultimate solution has been introduced by us in 2007: the ODESEA outboard motor trolley and has been improved ever since.

The ODESEA trolley is foldable so that it is compact during transport and storage. Unfolding the ODESEA trolley and mounting the outboard motor is quick and simple. Transporting your heavy outboard motor has never been more easy.

The unique patented principle of the ODESEA TX-65 outboard motor trolley combined with a sturdy aluminum frame and smart mounting mechanism provide strength and stability to handle your outboard motor safely and virtually without effort. The ODESEA TX-65 outboard motor trolley can also be used for safely storing and maintaining your outboard.

- Suitable for outboards up to 15 HP
- Ergonomic design, very easy to use
- Patented foldable construction
- Lightweight yet strong and stable
- Adjustable handle, height and track

## Technical specifications:

- Material: aluminum frame
- Weight: 4.5 kg
- Dimensions folded: 72 x 30 x 23 cm
- Dimensions unfolded: 104 x 50 x 53 cm

**TX-65**